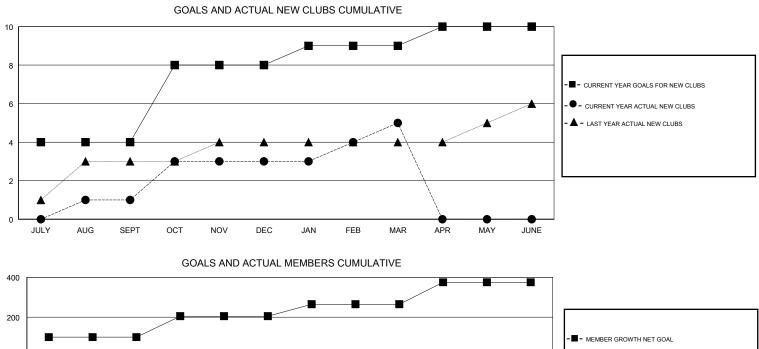

## GMT: ANIL TULSYAN

| GMT: ANIL TULSYAN |               |           | LOCAT         | LOCATION INDIA        |                           |                         |                                                    |
|-------------------|---------------|-----------|---------------|-----------------------|---------------------------|-------------------------|----------------------------------------------------|
|                   | Club          | S         |               | Members               |                           |                         |                                                    |
|                   | RESULTS FOR   | 2018-2019 |               | RESULTS FOR 2018-2019 |                           |                         |                                                    |
| QUARTER           | NEW CLUB GOAL | NEW CLUBS | DROPPED CLUBS | QUARTER               | MEMBER GROWTH NET<br>GOAL | MEMBER GROWTH<br>ACTUAL | DROPPED<br>MEMBERS ACTUAL<br>(including transfers) |
| JULY/AUG/SEPT     | 4             | 1         | 0             | JULY/AUG/SEPT         | 100                       | 113                     | 132                                                |
| OCT/NOV/DEC       | 4             | 2         | 11            | OCT/NOV/DEC           | 105                       | 114                     | 446                                                |
| JAN/FEB/MAR       | 1             | 2         | 1             | JAN/FEB/MAR           | 60                        | 300                     | 107                                                |
| APR/MAY/JUNE      | 1             | 0         | 0             | APR/MAY/JUNE          | 110                       | 0                       | 0                                                  |