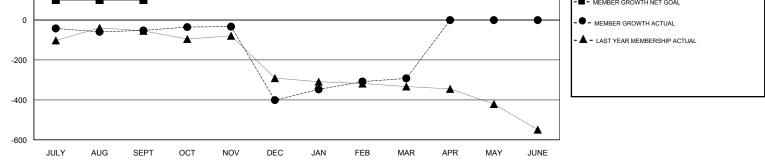

## GMT: ANIL TULSYAN

| GMT: ANIL TULSYAN |               |           | LOCAT         | LOCATION INDIA        |                           |                         |                                                    |
|-------------------|---------------|-----------|---------------|-----------------------|---------------------------|-------------------------|----------------------------------------------------|
|                   | Club          | S         |               | Members               |                           |                         |                                                    |
|                   | RESULTS FOR   | 2018-2019 |               | RESULTS FOR 2018-2019 |                           |                         |                                                    |
| QUARTER           | NEW CLUB GOAL | NEW CLUBS | DROPPED CLUBS | QUARTER               | MEMBER GROWTH NET<br>GOAL | MEMBER GROWTH<br>ACTUAL | DROPPED<br>MEMBERS ACTUAL<br>(including transfers) |
| JULY/AUG/SEPT     | 4             | 1         | 0             | JULY/AUG/SEPT         | 100                       | 113                     | 132                                                |
| OCT/NOV/DEC       | 4             | 2         | 11            | OCT/NOV/DEC           | 105                       | 114                     | 446                                                |
| JAN/FEB/MAR       | 1             | 2         | 1             | JAN/FEB/MAR           | 60                        | 300                     | 107                                                |
| APR/MAY/JUNE      | 1             | 0         | 0             | APR/MAY/JUNE          | 110                       | 0                       | 0                                                  |